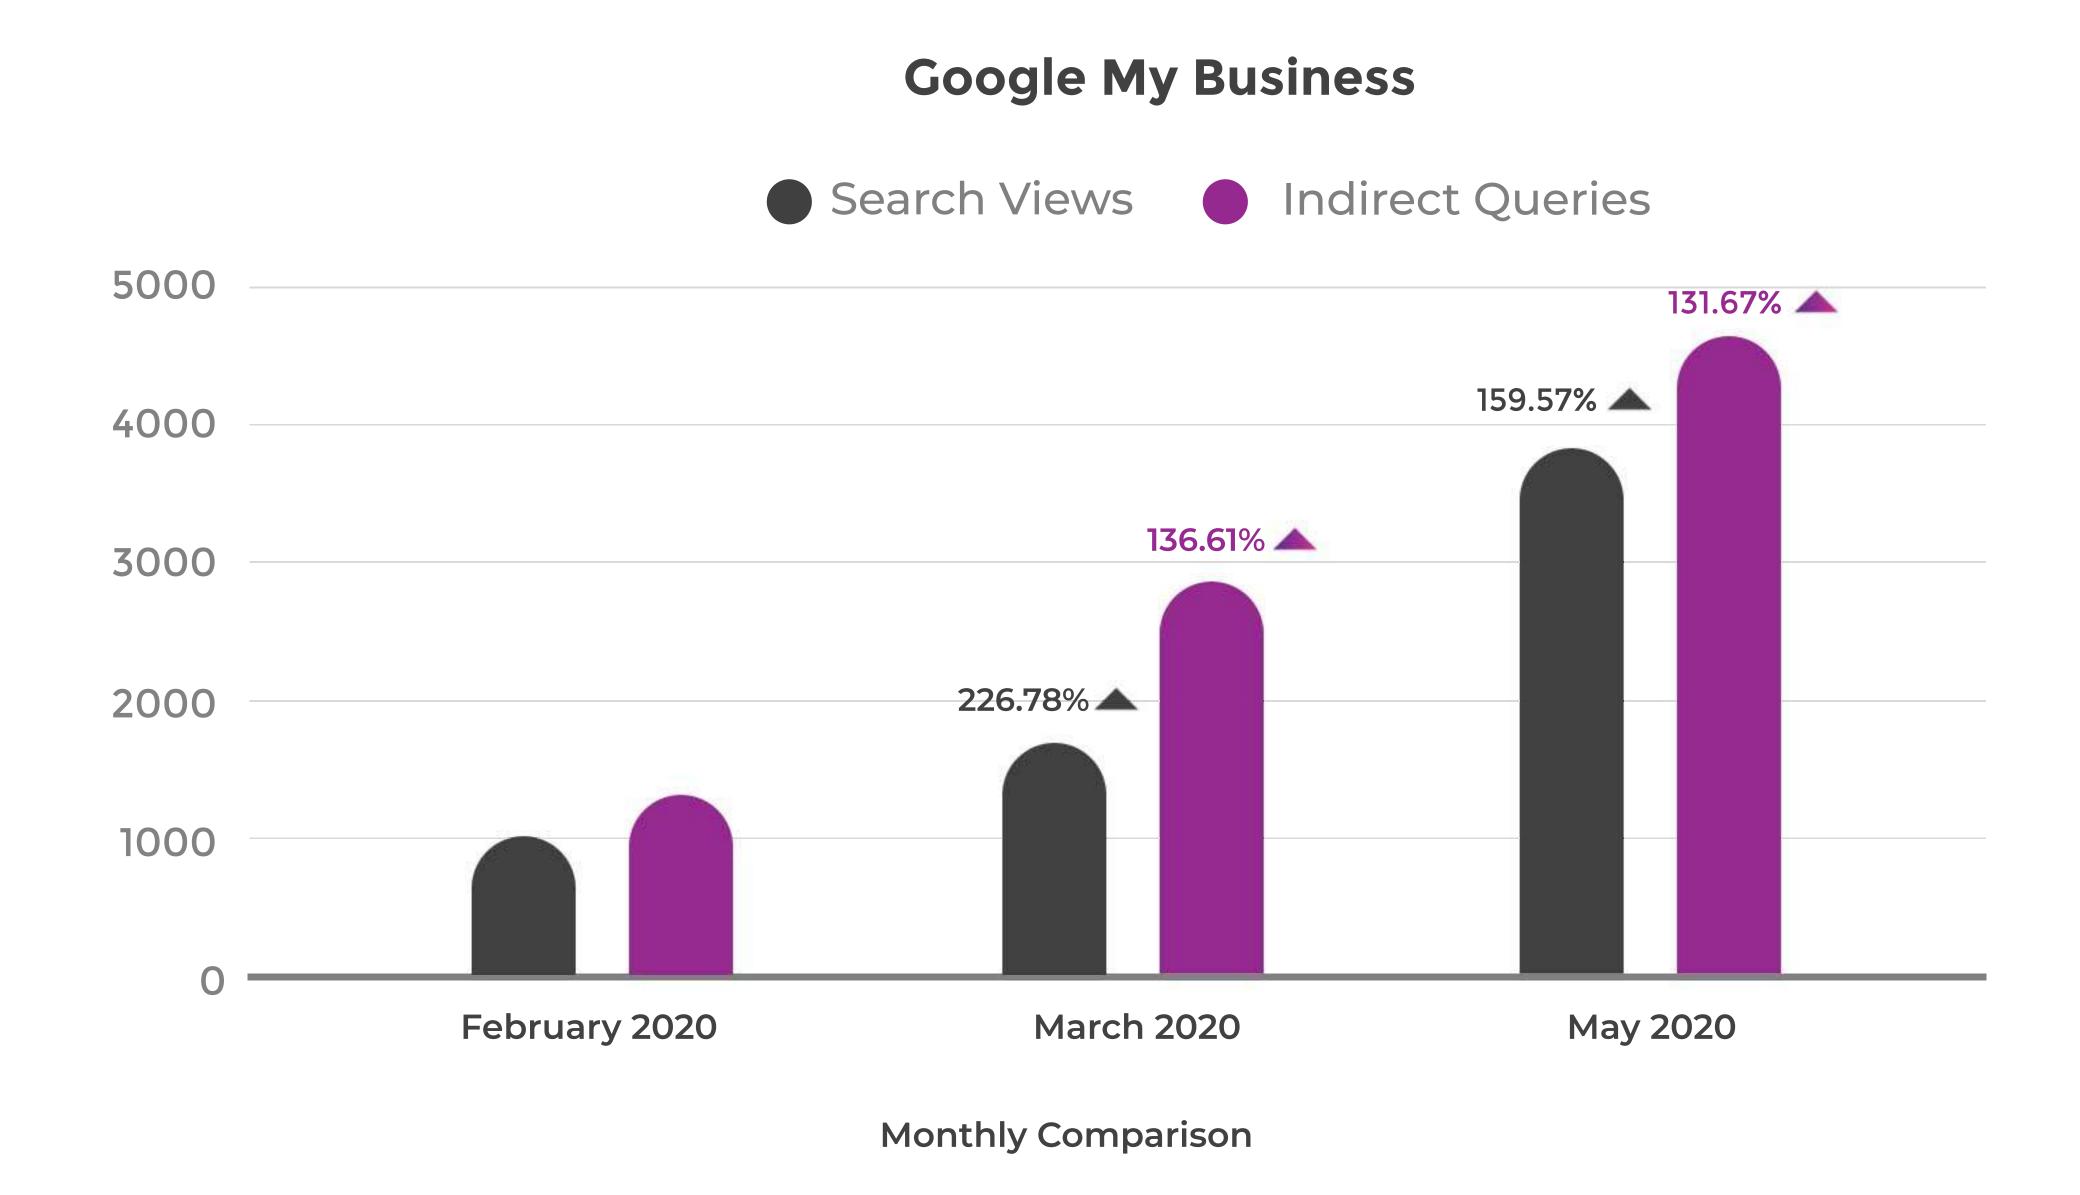

# SEO CASE STUDY LANDSCAPING SERVICES

### Prior to SEO

The client approached us in February 2020 with some online presence. They wanted to improve their local presence by increasing organic rankings and traffic to their website and increase clientele. At the time they signed on for our SEO services, they had just one keyword ranking on the first page of major search engines.

## SEO APPROACH

- We identified how potential customers were searching through extensive **keyword research**.
- We designed & implemented an SEO campaign that included on-page and off-page optimization around their targeted keyword terms.