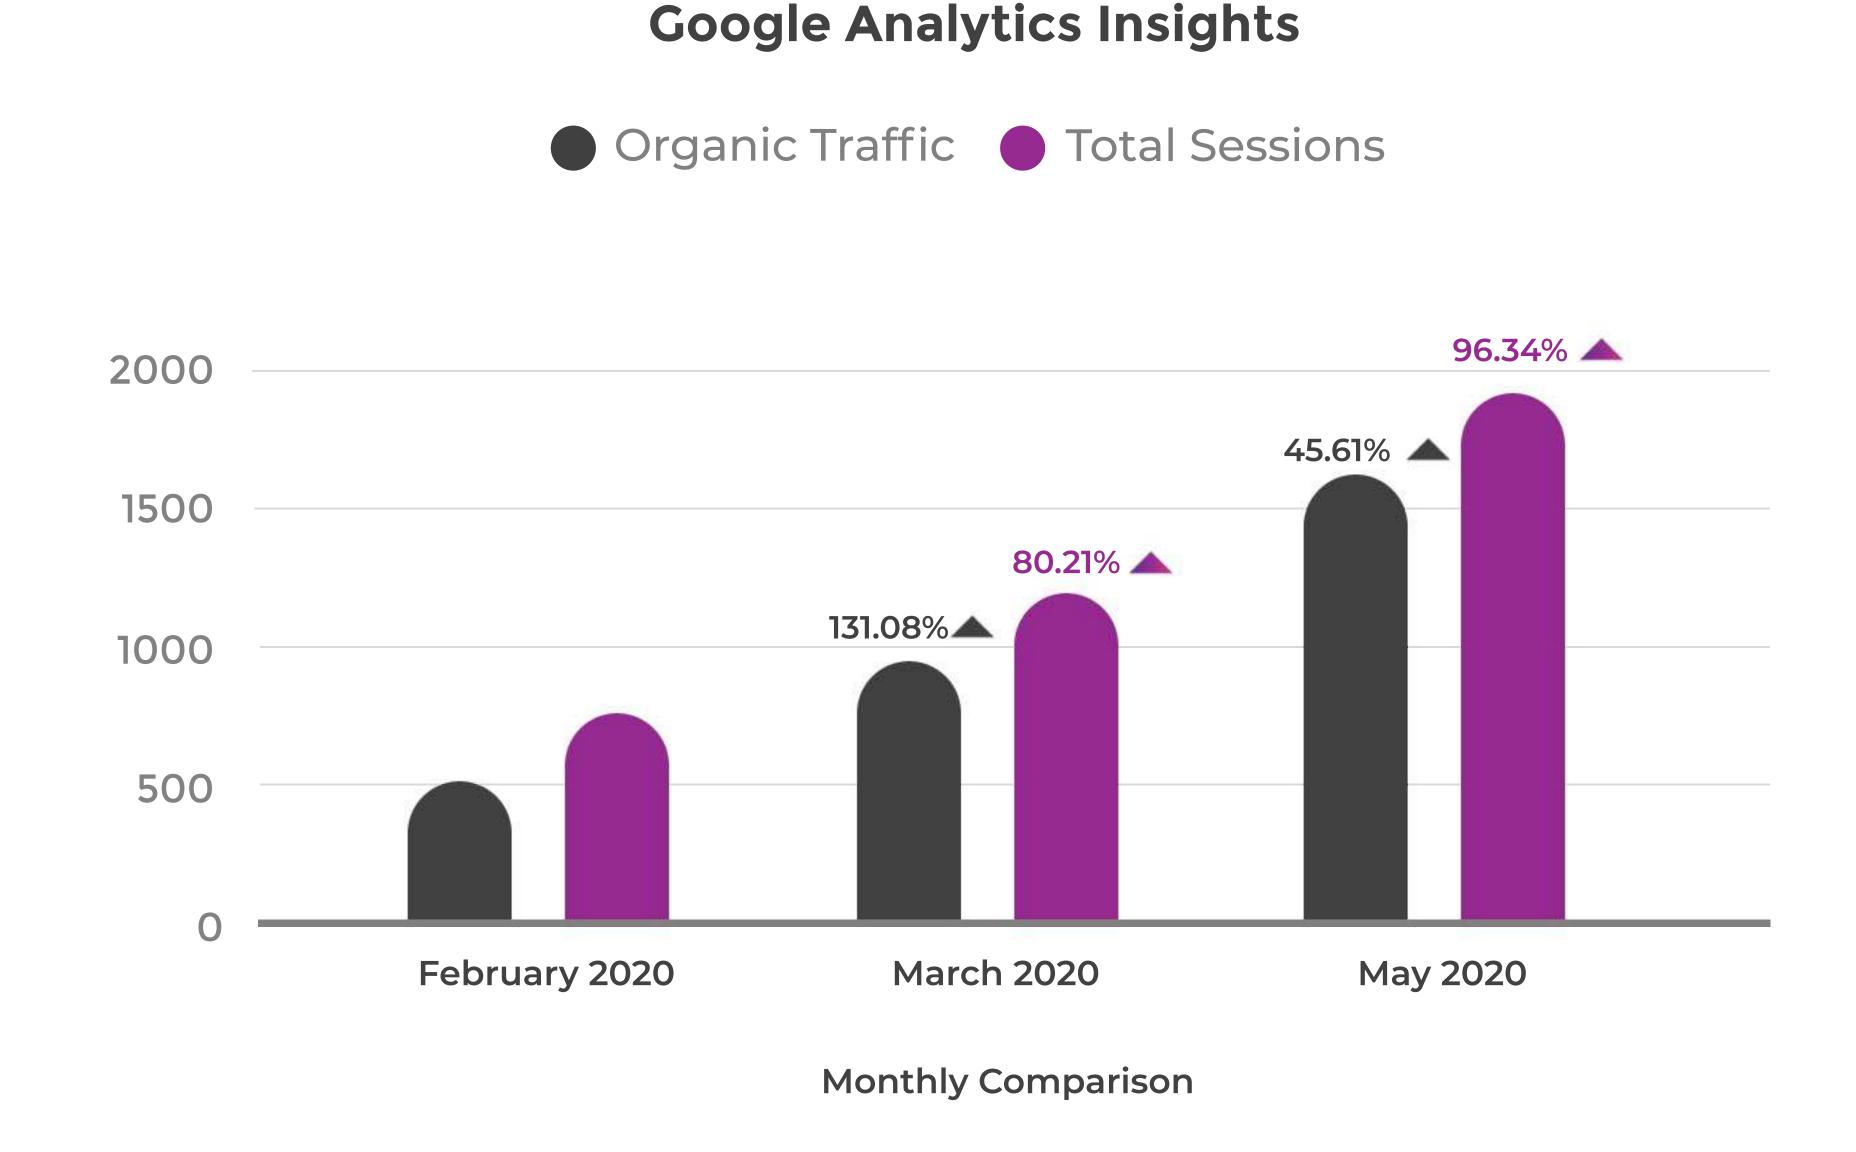

# SEO CASE STUDY LANDSCAPING SERVICES

### Prior to SEO

The client approached us in February 2020 with some online presence. They wanted to improve their local presence by increasing organic rankings and traffic to their website and increase clientele. At the time they signed on for our SEO services, they had just one keyword ranking on the first page of major search engines.

## SEO APPROACH

- We identified how potential customers were searching through extensive **keyword research**.
- We designed & implemented an SEO campaign that included on-page and off-page optimization around their targeted keyword terms.